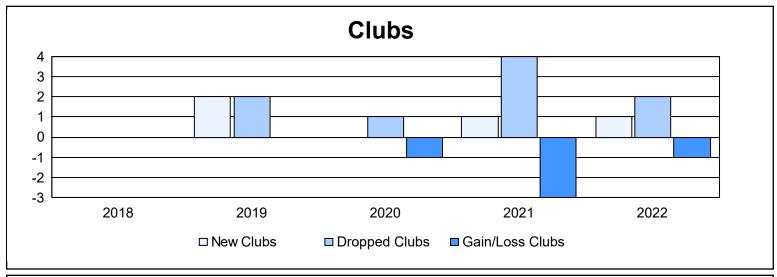

District 32 S As of June 2022 Cumulative

| Year      | New<br>Clubs | Dropped<br>Clubs | Gain/<br>Loss<br>Clubs | New<br>Members | Charter<br>Members | Reinstate<br>Members | Transfer<br>Members | Total<br>Member<br>Added | Total<br>Members<br>Dropped | Gain/<br>Loss<br>Members |
|-----------|--------------|------------------|------------------------|----------------|--------------------|----------------------|---------------------|--------------------------|-----------------------------|--------------------------|
| 2017-2018 | 0            | 0                | 0                      | 215            | 1                  | 5                    | 19                  | 240                      | 317                         | -77                      |
| 2018-2019 | 2            | 2                | 0                      | 154            | 69                 | 8                    | 13                  | 244                      | 266                         | -22                      |
| 2019-2020 | 0            | 1                | -1                     | 130            | 5                  | 5                    | 9                   | 149                      | 336                         | -187                     |
| 2020-2021 | 1            | 4                | -3                     | 150            | 30                 | 11                   | 12                  | 203                      | 269                         | -66                      |
| 2021-2022 | 1            | 2                | -1                     | 227            | 23                 | 18                   | 17                  | 285                      | 237                         | 48                       |
| Average   | 1            | 2                | -1                     | 175            | 26                 | 9                    | 14                  | 224                      | 285                         | -61                      |