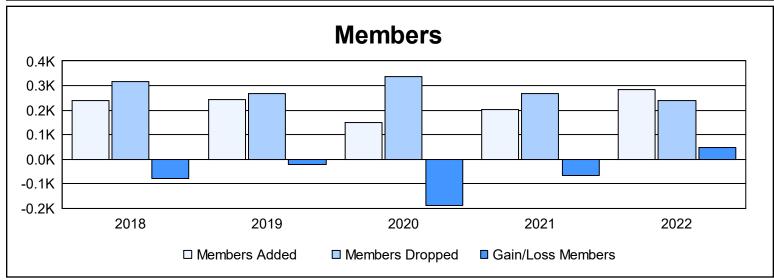

District 32 S As of June 2022 Cumulative

| Year      | New<br>Clubs | Dropped<br>Clubs | Gain/<br>Loss<br>Clubs | New<br>Members | Charter<br>Members | Reinstate<br>Members | Transfer<br>Members | Total<br>Member<br>Added | Total<br>Members<br>Dropped | Gain/<br>Loss<br>Members |
|-----------|--------------|------------------|------------------------|----------------|--------------------|----------------------|---------------------|--------------------------|-----------------------------|--------------------------|
| 2017-2018 | 0            | 0                | 0                      | 215            | 1                  | 5                    | 19                  | 240                      | 317                         | -77                      |
| 2018-2019 | 2            | 2                | 0                      | 154            | 69                 | 8                    | 13                  | 244                      | 266                         | -22                      |
| 2019-2020 | 0            | 1                | -1                     | 130            | 5                  | 5                    | 9                   | 149                      | 336                         | -187                     |
| 2020-2021 | 1            | 4                | -3                     | 150            | 30                 | 11                   | 12                  | 203                      | 269                         | -66                      |
| 2021-2022 | 1            | 2                | -1                     | 227            | 23                 | 18                   | 17                  | 285                      | 237                         | 48                       |
| Average   | 1            | 2                | -1                     | 175            | 26                 | 9                    | 14                  | 224                      | 285                         | -61                      |